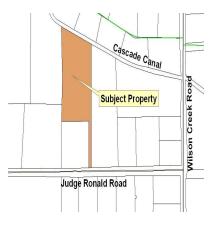

## Notice of Application Mr. Rogers Short Plat (SP-08-00023)

NOTICE IS HEREBY given that Chuck Cruse of Cruse and Associates, authorized agent for Michael and Dottie Rogers, landowners, submitted a complete application on May 6, 2008 for a 3 lot Short Plat pursuant to Kittitas County Code 16.32 on approximately 4.89 acres of land that is zoned Suburban (Rural Residential). The subject property is located east of the City of Ellensburg, west of Wilson Creek Road on Judge Ronald Road, Ellensburg, WA 98926, and is located in a portion of Section 31, T18N, R19E, WM, in Kittitas County. Map number 18-19-31010-0022.